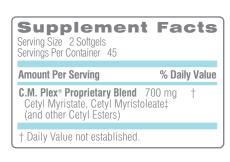

# **UNICITY CM PLEX®**

CM Plex® supports joint health with a proprietary blend of cetyl myristate, cetyl myristoleate, and other cetyl esters. CM Plex® Softgels can help cultivate strong, flexible joints that are ready for any challenge. These softgels work from the inside out to help lubricate joints and soften tissue so that you don't have to worry about joint pain.

#### **INGREDIENTS**

Soy oil, gelatin, glycerin, fish oil and natural color.